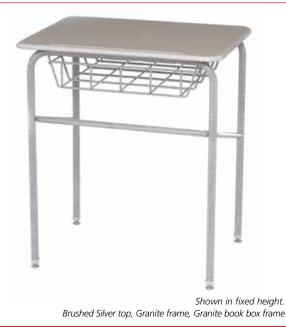

# Hard Plastic Study Top Desk with Book Basket

#### **SPECIFICATIONS**

Columbia's Study Top Desk has a see through basket with ample storage space for books, notebooks and other belongings.

## Study Top Desk with Book Basket