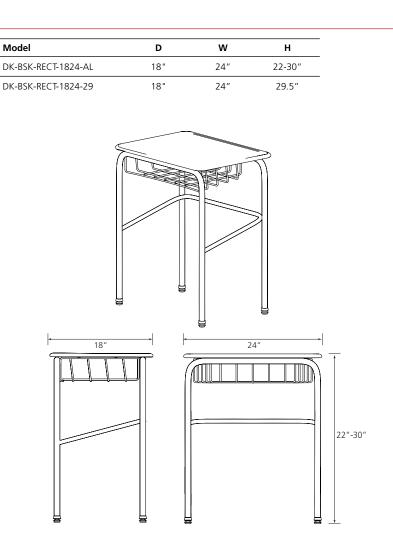

#### Тор

- 5/8" hard melamine resin
- Molded in pencil groove
- Flat top
- 24″ x 18″
- Solid plastic ground hardwood flour, color pigment and melamine plastic resins, blended and compressed under heat and pressure (1900 psi)

#### Basket

- 1/4" round steel rods
- Front opening 4 1/2"

#### Height

• 231/2", 261/2", 291/2"", and 22"-29" adjustable

Model DK-BSK-RECT-1824-29